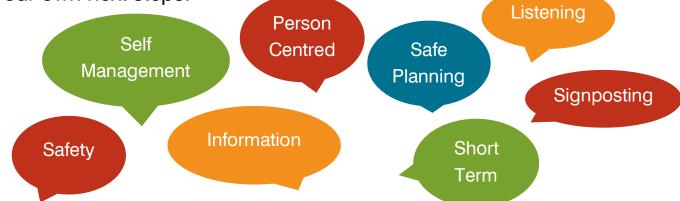

## 1<sup>st</sup> Response

()

If you are feeling **overwhelmed**, experiencing **emotional distress** or are finding it **hard to cope**, then contact the Mental Health & Wellness Centre.

1<sup>st</sup> Response can provide short term support when you feel you need it. You will receive sensitive and non-judgmental support, information and signposting. Recovery Practitioners will listen to you and work with you to find ways to manage your current situation and plan for your own next steps.